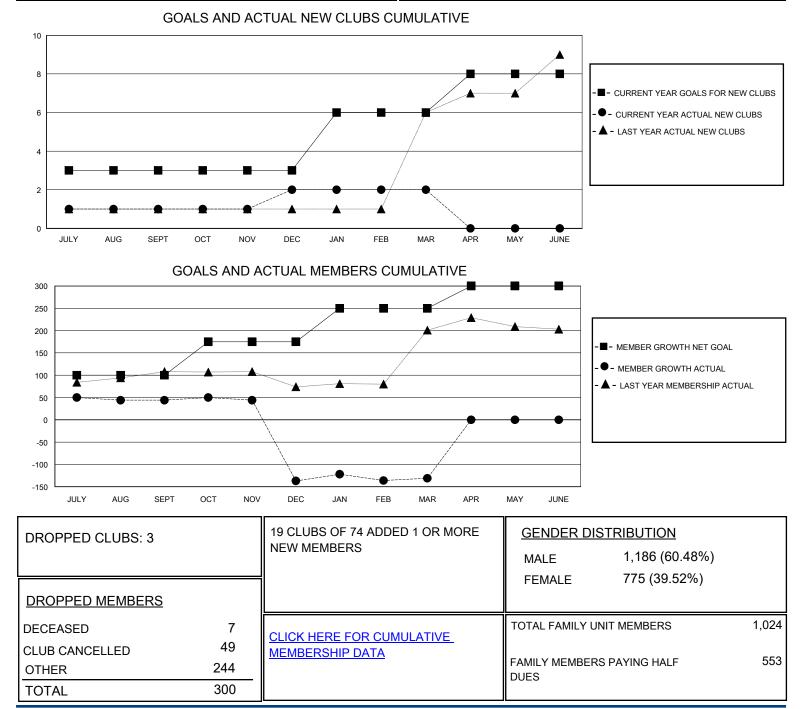

## MONTHLY MEMBERSHIP PROGRESS REPORT

District 321B2

Results as of: 3/31/2024

| GMT:                                        |               |             |               |                                             |                       |                         | GMT CA                                             |
|---------------------------------------------|---------------|-------------|---------------|---------------------------------------------|-----------------------|-------------------------|----------------------------------------------------|
| Clubs                                       |               |             |               | Members                                     |                       |                         |                                                    |
| RESULTS FOR 2023-2024                       |               |             |               | RESULTS FOR 2023-2024                       |                       |                         |                                                    |
| QUARTER                                     | NEW CLUB GOAL | NEW CLUBS   | DROPPED CLUBS | QUARTER MEMB                                | ER GROWTH NET<br>GOAL | MEMBER GROWTH<br>ACTUAL | DROPPED<br>MEMBERS ACTUAL<br>(including transfers) |
| JULY/AUG/SEPT<br>OCT/NOV/DEC<br>JAN/FEB/MAR | 3<br>0<br>3   | 1<br>1<br>0 | 1             | JULY/AUG/SEPT<br>OCT/NOV/DEC<br>JAN/FEB/MAR | 100<br>75<br>75       | 84<br>51<br>69          | 38<br>230<br>32                                    |
| APR/MAY/JUNE                                | 2             | 0           | 0             | APR/MAY/JUNE                                | 50                    | 0                       | 0                                                  |